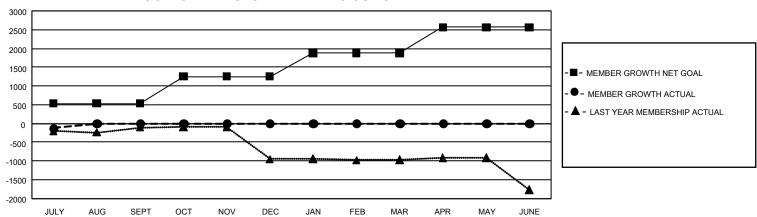

## GMT Constitutional Area 1, Group H

REPORT DOES NOT INCLUDE CLUBS IN UNDISTRICTED AREAS.

| Clubs                 |               |           |               | Members               |                          |                         |                                                    |
|-----------------------|---------------|-----------|---------------|-----------------------|--------------------------|-------------------------|----------------------------------------------------|
| RESULTS FOR 2024-2025 |               |           |               | RESULTS FOR 2024-2025 |                          |                         |                                                    |
| QUARTER               | NEW CLUB GOAL | NEW CLUBS | DROPPED CLUBS | QUARTER ME            | EMBER GROWTH NET<br>GOAL | MEMBER GROWTH<br>ACTUAL | DROPPED MEMBERS<br>ACTUAL (including<br>transfers) |
| JULY/AUG/SEPT         | 15            | 0         | 4             | JULY/AUG/SEPT         | 534                      | 338                     | 359                                                |
| OCT/NOV/DEC           | 30            | 0         | 0             | OCT/NOV/DEC           | 720                      | 0                       | 0                                                  |
| JAN/FEB/MAR           | 45            | 0         | 0             | JAN/FEB/MAR           | 625                      | 0                       | 0                                                  |
| APR/MAY/JUNE          | 42            | 0         | 0             | APR/MAY/JUNE          | 688                      | 0                       | 0                                                  |

## GOALS AND ACTUAL MEMBERS CUMULATIVE

| DROPPED CLUBS: 4 |     | 132 CLUBS OF 1,299 ADDED 1<br>OR MORE NEW MEMBERS | GENDER DISTRIBUTION                  |                 |  |
|------------------|-----|---------------------------------------------------|--------------------------------------|-----------------|--|
|                  |     |                                                   | MALE                                 | 17,364 (57.30%) |  |
|                  |     |                                                   | FEMALE 12,930 (42.67%                |                 |  |
| DROPPED MEMBERS  |     |                                                   | NON BINARY                           | 2 (0.01%)       |  |
| DECEASED         | 28  |                                                   | PREFER NOT TO ANSWER                 | 6 (0.02%)       |  |
| CLUB CANCELLED   | 63  |                                                   | TOTAL FAMILY UNIT MEMBERS 5.7        |                 |  |
| OTHER            | 266 | CLICK HERE FOR                                    | TOTAL PAWILL ON MEMBERS              |                 |  |
| TOTAL            | 357 | CUMULATIVE MEMBERSHIP  DATA                       | FAMILY MEMBERS PAYING HALF DUES 2,97 |                 |  |