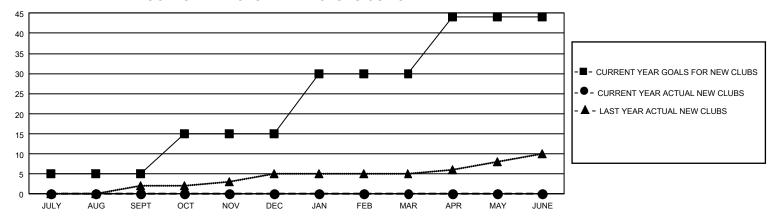

## GMT Constitutional Area 1, Group H

REPORT DOES NOT INCLUDE CLUBS IN UNDISTRICTED AREAS.

| Clubs                 |               |           |               | Members               |                          |                         |                                                    |
|-----------------------|---------------|-----------|---------------|-----------------------|--------------------------|-------------------------|----------------------------------------------------|
| RESULTS FOR 2024-2025 |               |           |               | RESULTS FOR 2024-2025 |                          |                         |                                                    |
| QUARTER               | NEW CLUB GOAL | NEW CLUBS | DROPPED CLUBS | QUARTER ME            | EMBER GROWTH NET<br>GOAL | MEMBER GROWTH<br>ACTUAL | DROPPED MEMBERS<br>ACTUAL (including<br>transfers) |
| JULY/AUG/SEPT         | 15            | 0         | 4             | JULY/AUG/SEPT         | 534                      | 338                     | 359                                                |
| OCT/NOV/DEC           | 30            | 0         | 0             | OCT/NOV/DEC           | 720                      | 0                       | 0                                                  |
| JAN/FEB/MAR           | 45            | 0         | 0             | JAN/FEB/MAR           | 625                      | 0                       | 0                                                  |
| APR/MAY/JUNE          | 42            | 0         | 0             | APR/MAY/JUNE          | 688                      | 0                       | 0                                                  |

## GOALS AND ACTUAL NEW CLUBS CUMULATIVE